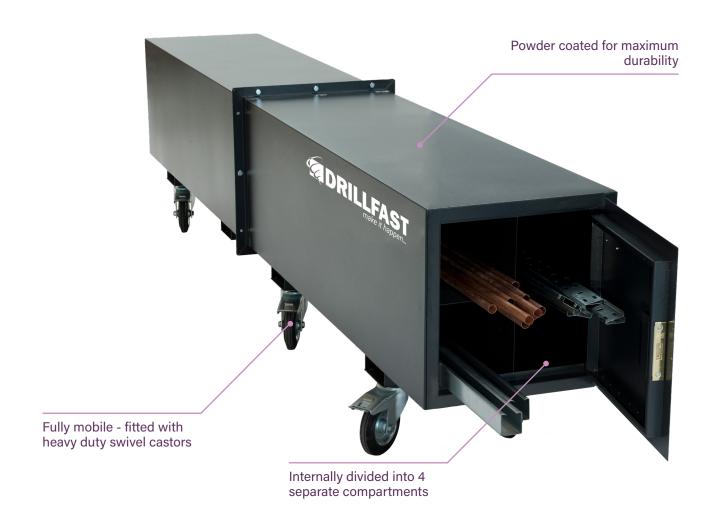

The mobile secure storage trunk that keeps your copper piping safe and organised. Foil the copper thieves by keeping your valuable piping locked up on site in this innovatively designed 'copper coffin'. The Pipestor portable secure storage trunk, gives you the peace of mind that your copper piping is safe 24/7. The interior is divided into four sections to accommodate different sizes and styles of pipes – including plastic and metal conduit, trunking and cable tray – and is secured on one end with a heavy duty door and lock.