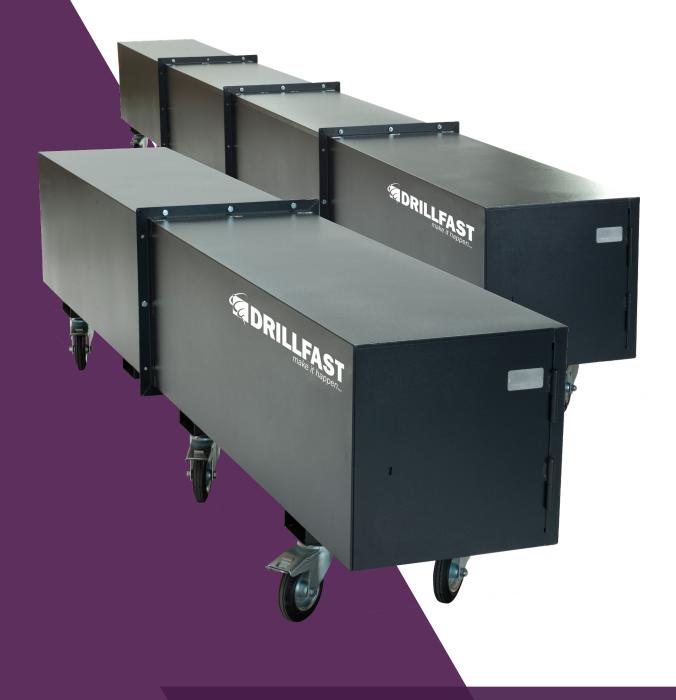

The mobile secure storage trunk that keeps your copper piping safe and organised. Foil the copper thieves by keeping your valuable piping locked up on site in this innovatively designed 'copper coffin'. The Pipestor portable secure storage trunk, gives you the peace of mind that your copper piping is safe 24/7. The interior is divided into four sections to accommodate different sizes and styles of pipes – including plastic and metal conduit, trunking and cable tray – and is secured on one end with a heavy duty door and lock.