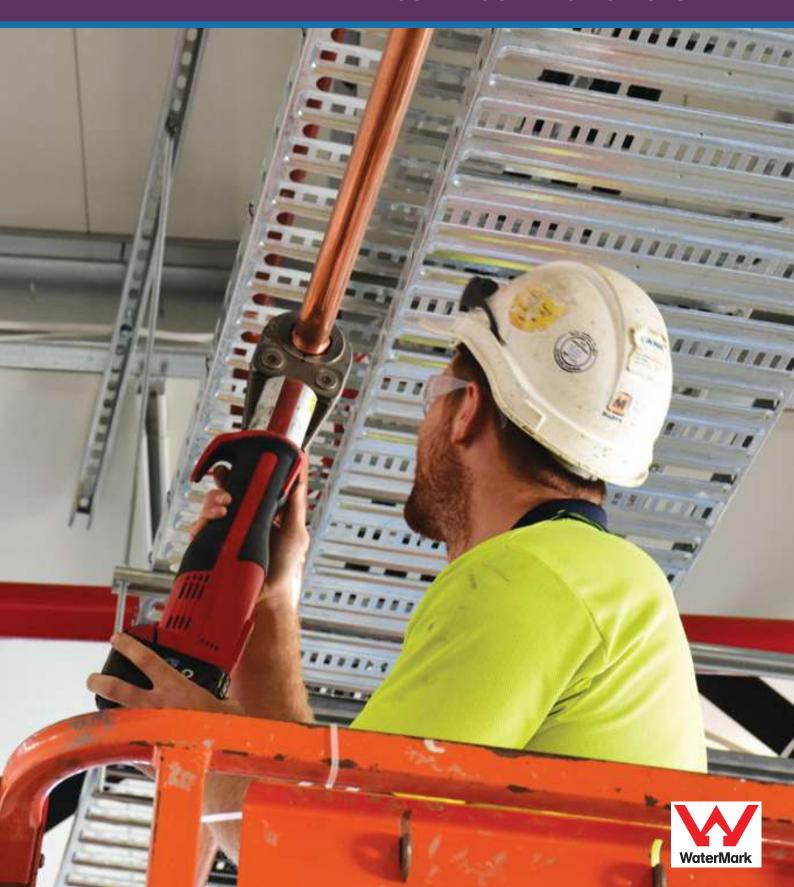

# VELPRESS PRESS-FIT CONNECTION SYSTEM

Velpress Press-Fit Connection System is always cost effective in material, time and labour. Velpress offers a simple installation method that does not require brazing. The Velpress Press Fit Connection System is fully certified, reliable and simple to use, secure with permanent joints, practical design, leak indicator and flame-free installation.