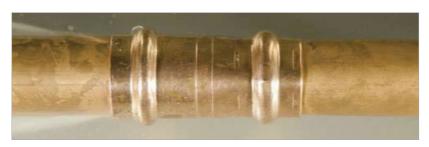

#### **LEAK BY-PASS O-RING**

Velpress fittings use a unique Leak by-pass O-Ring that allows for quick visual recognition of uncrimped fittings during testing.