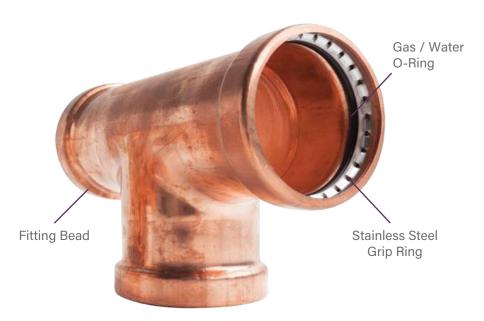

#### **LEAK BY-PASS O-RING**

Velpress fittings use a unique Leak by-pass O-Ring that allows for quick visual recognition of uncrimped fittings during testing.