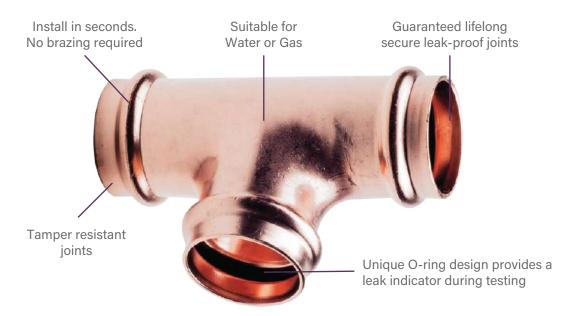

# VELPRESS PRESS-FIT CONNECTION SYSTEM

Velpress Press-Fit Connection System is always cost effective in material, time and labour. Velpress offers a simple installation method that does not require brazing. The Velpress Press Fit Connection System is fully certified, reliable and simple to use, secure with permanent joints, practical design, leak indicator and flame-free installation.

#### **LEAK BY-PASS O-RING**

Velpress fittings use a unique Leak by-pass O-Ring that allows for quick visual recognition of uncrimped fittings during testing.