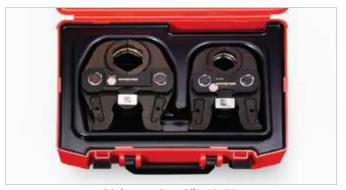

#### **VELPRESS NOVOPRESS KITS**

Velpress Mini Jaws \* Suits Novopress ACO153

Velpress Jaws
\* Suits Novopress ACO203

Velpress XL Jaw Adapter
\* Suits Novopress ACO203

Velpress XL Ring Jaws
\* Suits Novopress ACO203
with Jaw Adapter

Velpress Mini Tool Kit 15-32

Velpress Tool and Jaw Kit 15-50

Velpress Jaw Kit 40-50

Velpress XL Jaw Kit 65-100 \* Suits Novopress ACO203