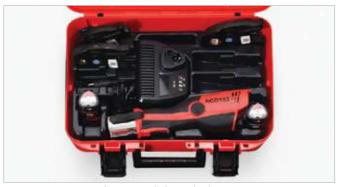

#### **VELPRESS NOVOPRESS KITS**

Velpress Mini Jaws \* Suits Novopress ACO153

Velpress Jaws
\* Suits Novopress ACO203

Velpress XL Jaw Adapter
\* Suits Novopress ACO203

Velpress XL Ring Jaws
\* Suits Novopress ACO203
with Jaw Adapter

Velpress Mini Tool Kit 15-32

Velpress Tool and Jaw Kit 15-50

Velpress Jaw Kit 40-50

Velpress XL Jaw Kit 65-100 \* Suits Novopress ACO203