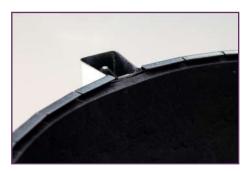

## THE BIGGEST FIRE COLLAR

- It is a metal, retro-fit fire collar for concrete floor slabs.
- For use with 375 mm PVC pipes through floors.
- Test data available, for full details see test report.
- FRL -/120/120 on 200mm thick Concrete slabs.

All testing is independent. Reports available online. ISO 9001 Accredited Third party production accreditation by BRE Global.

17

Compact design to save space and weight.

Reinforced feet with easy access for fixing.