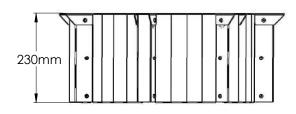

## THE BIGGEST FIRE COLLAR

- It is a metal, retro-fit fire collar for concrete floor slabs.
- For use with 375 mm PVC pipes through floors.
- Test data available, for full details see test report.
- FRL -/120/120 on 200mm thick Concrete slabs.