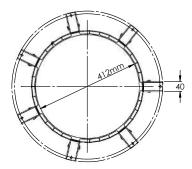

## THE BIGGEST FIRE COLLAR

- It is a metal, retro-fit fire collar for concrete floor slabs.
- For use with 375 mm PVC pipes through floors.
- Test data available, for full details see test report.
- FRL -/120/120 on 200mm thick Concrete slabs.