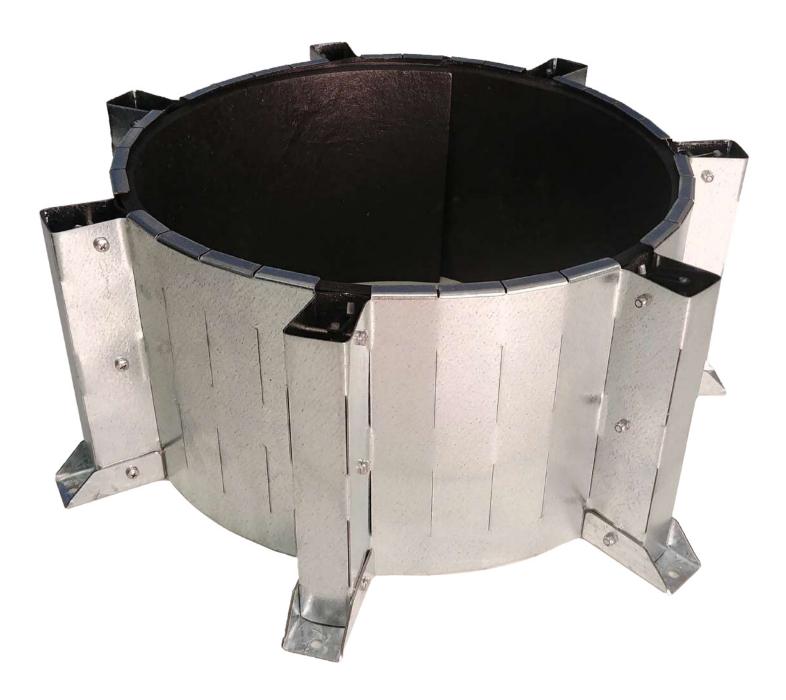

## THE BIGGEST FIRE COLLAR

- It is a metal, retro-fit fire collar for concrete floor slabs.
- For use with 375 mm PVC pipes through floors.
- Test data available, for full details see test report.
- FRL -/120/120 on 200mm thick Concrete slabs.

All testing is independent. Reports available online. ISO 9001 Accredited Third party production accreditation by BRE Global.

17

Compact design to save space and weight.

Reinforced feet with easy access for fixing.

h

Unique design with spring pocket for effective results.