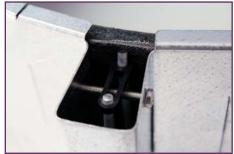

## 400 HIGH PROFILE RETRO RETRO FIT FIRE COLLAR



## 400 HIGH PROFILE RETRO RETRO FIT FIRE COLLAR



## THE BIGGEST FIRE COLLAR

- It is a metal, retro-fit fire collar for concrete floor slabs.
- For use with 375 mm PVC pipes through floors.
- Test data available, for full details see test report.
- FRL -/120/120 on 200mm thick Concrete slabs.







All testing is independent. Reports available online. ISO 9001 Accredited Third party production accreditation by BRE Global.

17



Compact design to save space and weight.



Reinforced feet with easy access for fixing.



h

Unique design with spring pocket for effective results.