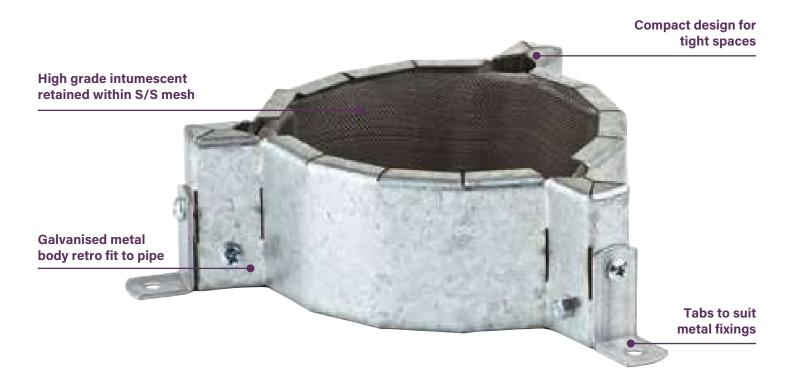

## RETRO FIT FIRE COLLARS

Stack work

32-315mm PVC, PE

Floor waste

Up to 4 hr PVC rated

### Stack work & wall application

Prevent the spread of fire where PVC & PE pipes are used Used where pipes penetrate fire walls/floors Up to 4 hr AS1530:4, AS4072:1 tested & approved