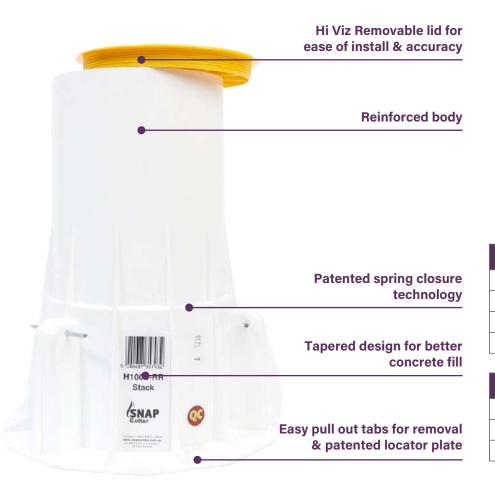

### CAST-IN FIRE COLLARS

| Stack work           |  |
|----------------------|--|
| 40-50mm PVC, HDPE    |  |
| 40-65mm PVC, HDPE    |  |
| 65-100mm PVC, HDPE   |  |
| 150mm PVC, HDPE, PPR |  |

### Stack work application

Up to 4 hr PVC & HDPE Rated Patented spring closure technology Closes penetration in 1-3 minutes The only smoke & fire collar Fully certified as per AS4072.1 & AS1530.4