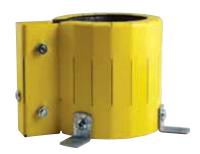

### CAST-IN FIRE COLLARS

| Stack work           |  |
|----------------------|--|
| 40-50mm PVC, HDPE    |  |
| 40-65mm PVC, HDPE    |  |
| 65-100mm PVC, HDPE   |  |
| 150mm PVC, HDPE, PPR |  |

### Stack work application

Up to 4 hr PVC & HDPE Rated Patented spring closure technology Closes penetration in 1-3 minutes The only smoke & fire collar Fully certified as per AS4072.1 & AS1530.4