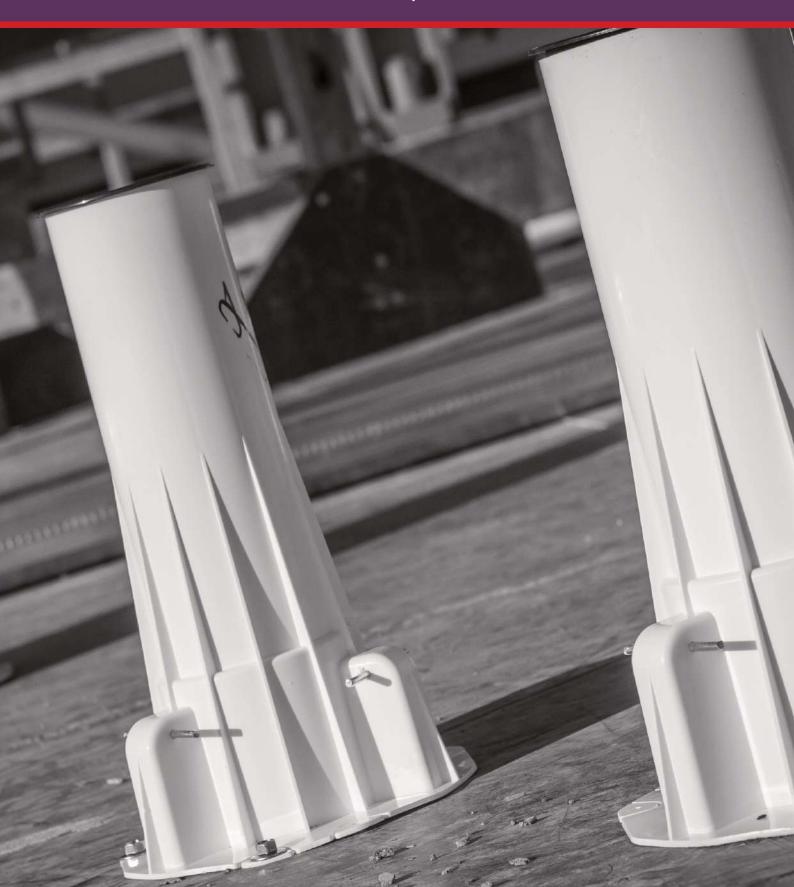

### CAST-IN FIRE COLLARS

| Stack work           |  |
|----------------------|--|
| 40-50mm PVC, HDPE    |  |
| 40-65mm PVC, HDPE    |  |
| 65-100mm PVC, HDPE   |  |
| 150mm PVC, HDPE, PPR |  |

### Stack work application

Up to 4 hr PVC & HDPE Rated Patented spring closure technology Closes penetration in 1-3 minutes The only smoke & fire collar Fully certified as per AS4072.1 & AS1530.4