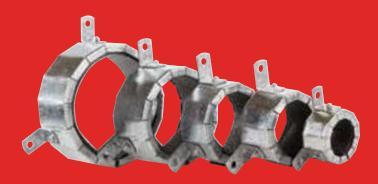

## RETRO FIT FIRE COLLARS

Stack work

32-315mm PVC, PE

Floor waste

Up to 4 hr PVC rated

With Retro fit fire collars up to an amazing 315mm diameter, we can safely fire rate even those large PVC & HDPE pipes.