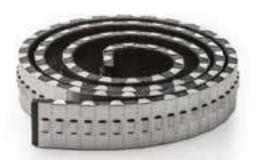

### Unicollar

- A segmented universal fire collar for custom applications
- Suitable for up to 100mm pipe diameter