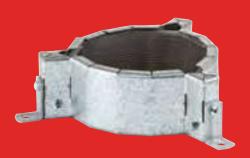

## RETRO FIT FIRE COLLARS

Stack work

32-315mm PVC, PE

Floor waste

Up to 4 hr PVC rated

### Stack work & wall application

Prevent the spread of fire where PVC & PE pipes are used Used where pipes penetrate fire walls/floors Up to 4 hr AS1530:4, AS4072:1 tested & approved