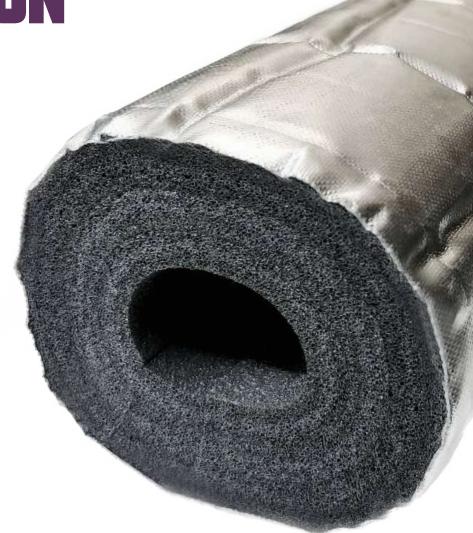

## FOILFLEX NO CLAD COST EFFECTIVE PROTECTION

COST EFFECTIVE PROTECTION

Puncture resistant multilayer aluminium foil

UV and weather durable coating

- Puncture resistant multilayer aluminium foil.
- A salt-water resistant, UV and weather durable coating.
- The aluminium foil is reinforced with a ultra tough, close weave scrim.
- The flexible closed cell physically crosslinked polyolefin foam underneath allows for distribution of impact force so inhibiting mechanical damage to the insulation.
- Flexible, tough and durable with UV and weather durable coating.
- Excellent compression resistance due to its crosslinked foam structure.
- Superior insulating properties compared to other flexible closed cell foams.
- Although designed to be resistant to mechanical damage, Foilflex 11 No-Clad has been designed for easy fabrication using sharp knives.