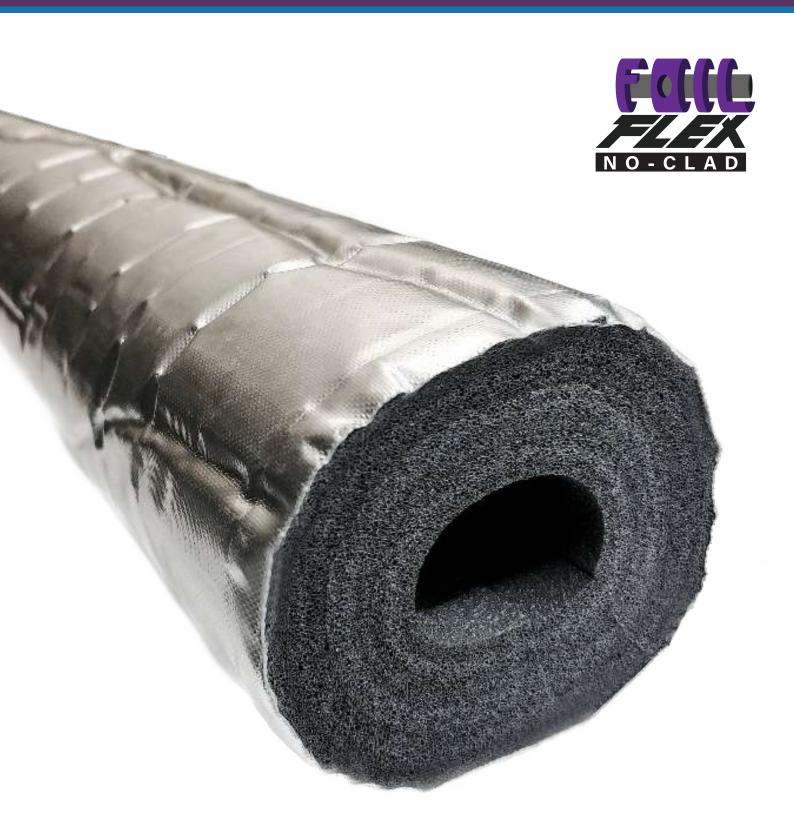

## FOILFLEX NO CLAD COST EFFECTIVE PROTECTION

COST EFFECTIVE PROTECTION

Puncture resistant multilayer aluminium foil

UV and weather durable coating

- Puncture resistant multilayer aluminium foil.
- A salt-water resistant, UV and weather durable coating.
- The aluminium foil is reinforced with a ultra tough, close weave scrim.
- The flexible closed cell physically crosslinked polyolefin foam underneath allows for distribution of impact force so inhibiting mechanical damage to the insulation.
- Flexible, tough and durable with UV and weather durable coating.
- Excellent compression resistance due to its crosslinked foam structure.
- Superior insulating properties compared to other flexible closed cell foams.
- Although designed to be resistant to mechanical damage, Foilflex 11 No-Clad has been designed for easy fabrication using sharp knives.