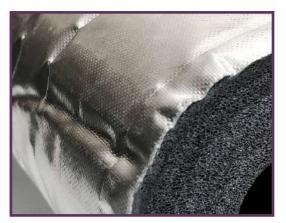

## FOILFLEX NO CLAD COST EFFECTIVE PROTECTION

COST EFFECTIVE PROTECTION

Puncture resistant multilayer aluminium foil

UV and weather durable coating

- Puncture resistant multilayer aluminium foil.
- A salt-water resistant, UV and weather durable coating.
- The aluminium foil is reinforced with a ultra tough, close weave scrim.
- The flexible closed cell physically crosslinked polyolefin foam underneath allows for distribution of impact force so inhibiting mechanical damage to the insulation.
- Flexible, tough and durable with UV and weather durable coating.
- Excellent compression resistance due to its crosslinked foam structure.
- Superior insulating properties compared to other flexible closed cell foams.
- Although designed to be resistant to mechanical damage, Foilflex 11 No-Clad has been designed for easy fabrication using sharp knives.