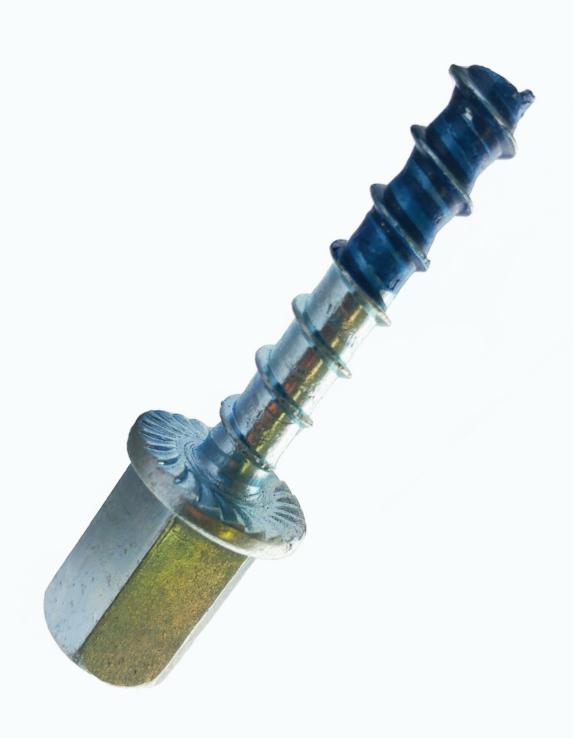

## A MATE TO TRUST

The HANGERMATE<sup>™</sup> is a state-of-the-art product line of heavy duty screw anchors which is available with a wide variety of head types.

The one piece design makes it is easy to install and the preferred choice for fast but reliable anchoring which is also fully removable.

This anchor is designed to resist structural and non-structural loading in cracked and uncracked concrete.

- ETA approved for cracked and uncracked concrete
- ETA approved for seismic loading
- ETA approved for redundant non-structrural applications (6mm)
- F120 fire rated
- Ratchet teeth on the underside of the hex washer head lock against the fixture
- Removable and vibration resistant
- Low installation torque
- Fast installation with immediate high strength loading
- No expansion forces
- Can be installed closer to the edge than traditional mechanical anchors