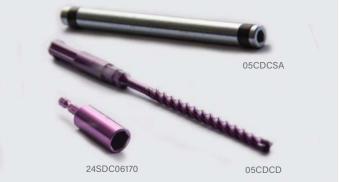

| Code         | Description                          | QTY |
|--------------|--------------------------------------|-----|
| 05HM1040     | Female M10 x 40mm (13 AF Drive)      | 100 |
| 05HM1250     | Female M12 x 50mm (15 AF Drive)      | 100 |
| 05CDCSA      | SDS Sleeve Adaptor                   | 1   |
| 05CDCD       | 13AF Socket to suit (purple)         | 1   |
| 24SDC06170   | SDS Drillbit 6mm x 170mm, use with   | 1   |
|              | 05CDCD & 05CDCSA                     |     |
| 37IMPSOC1215 | 15 AF Impact Socket with 1/2"        | 1   |
|              | Square Drive                         |     |
| 24TCT08160   | SDS Drillbit 8 x 160mm Quad 4 Cutter | 1   |