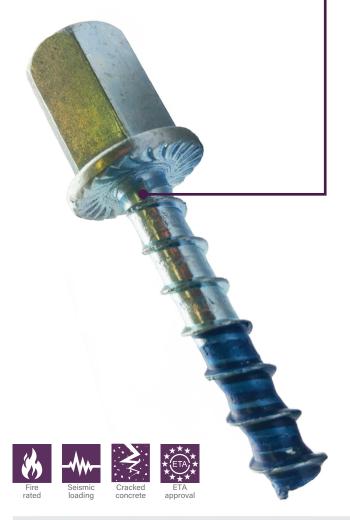

This anchor is designed to resist structural and non-structural loading in cracked and uncracked concrete.

- ETA approved for cracked and uncracked concrete
- ETA approved for seismic loading
- ETA approved for redundant non-structrural applications (6mm)
- F120 fire rated
- Ratchet teeth on the underside of the hex washer head lock against the fixture
- Removable and vibration resistant
- Low installation torque
- Fast installation with immediate high strength loading
- No expansion forces
- Can be installed closer to the edge than traditional mechanical anchors