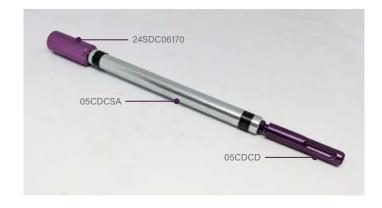

| Code         | Description                          | QTY |
|--------------|--------------------------------------|-----|
| 05HM1040     | Female M10 x 40mm (13 AF Drive)      | 100 |
| 05HM1250     | Female M12 x 50mm (15 AF Drive)      | 100 |
| 05CDCSA      | SDS Sleeve Adaptor                   | 1   |
| 05CDCD       | 13AF Socket to suit (purple)         | 1   |
| 24SDC06170   | SDS Drillbit 6mm x 170mm, use with   | 1   |
|              | 05CDCD & 05CDCSA                     |     |
| 37IMPSOC1215 | 15 AF Impact Socket with 1/2"        | 1   |
|              | Square Drive                         |     |
| 24TCT08160   | SDS Drillbit 8 x 160mm Quad 4 Cutter | 1   |