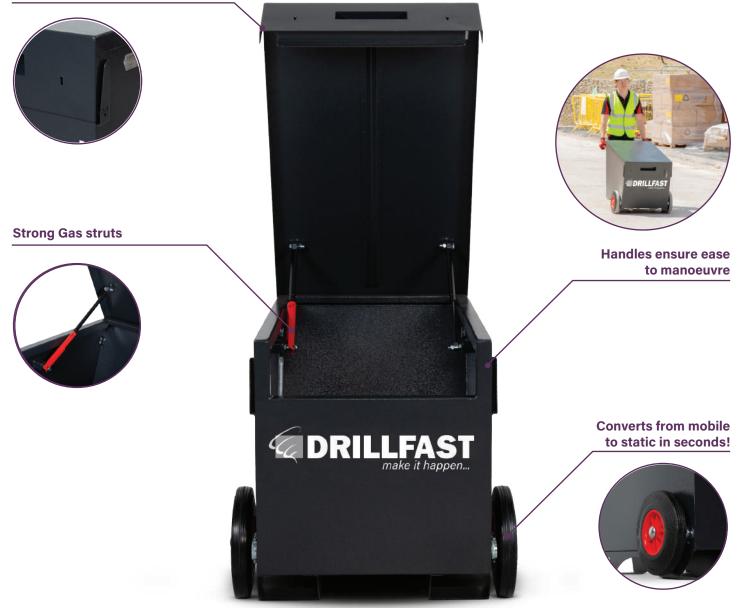

## **SECURITY ON WHEELS**

Theft of unattended tools on construction sites has risen at an alarming rate. BarroBox allows you to keep your tools at your side 24/7, confident they are safe from thieves when your back is turned. Robust, versatile and easy to operate, this ingeniously designed portable box solves the problem of on-site tool theft. To secure the vault, simply raise the wheels and lock the lid. When it's time to move, just lower the wheels using the internal handle and it's mobile in an instant.