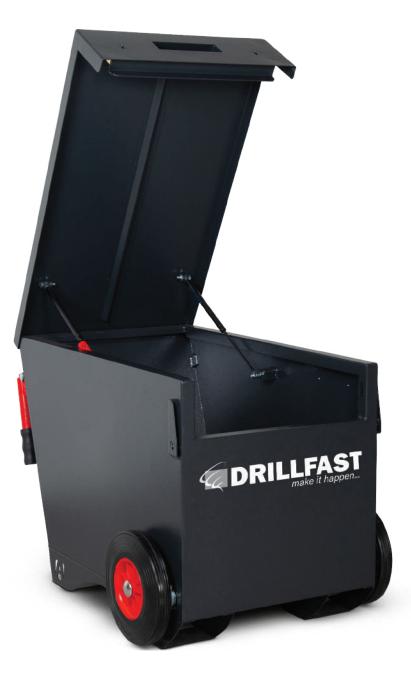

## **SECURITY ON WHEELS**

Theft of unattended tools on construction sites has risen at an alarming rate. BarroBox allows you to keep your tools at your side 24/7, confident they are safe from thieves when your back is turned. Robust, versatile and easy to operate, this ingeniously designed portable box solves the problem of on-site tool theft. To secure the vault, simply raise the wheels and lock the lid. When it's time to move, just lower the wheels using the internal handle and it's mobile in an instant.