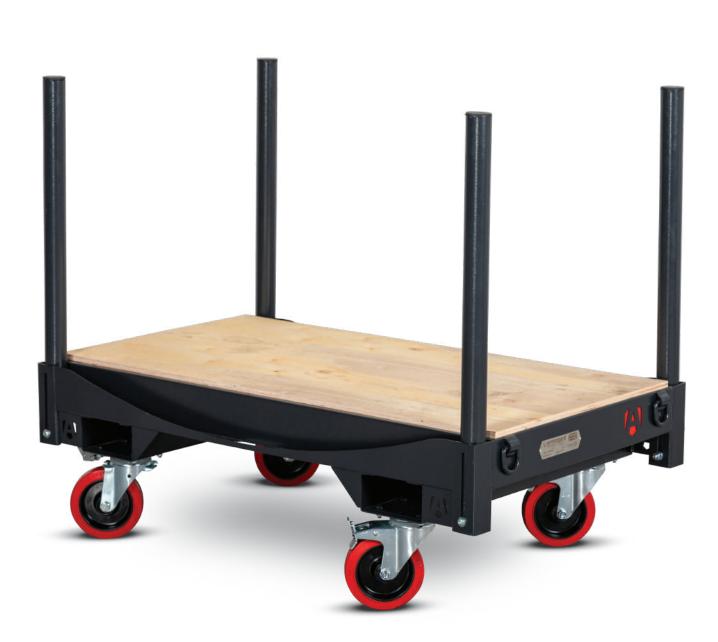

## When you haven't got a forklift handy, FlexiKart steps in as a safe, multi-purpose folding pallet skate.

With a 750kg load capacity, this sturdy trolley is ideal for moving materials around busy construction sites and storing them off the ground. The unit is versatile for bulk bags, bundles, and pallets. Featuring four round folding arms, for universal use with scaffold clamps, and four swivel castors, 2 braked and 2 direction locked, the FlexiKart is easily manoeuvred in any direction. Its size allows it to be navigated through doorways with lashing rings ensuring a safe and secure load.