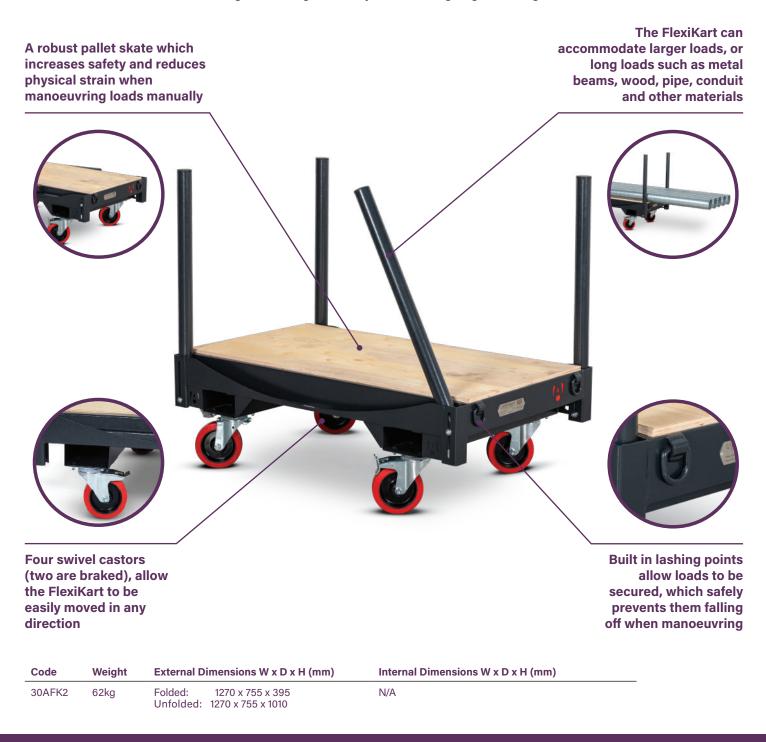

## When you haven't got a forklift handy, FlexiKart steps in as a safe, multi-purpose folding pallet skate.

With a 750kg load capacity, this sturdy trolley is ideal for moving materials around busy construction sites and storing them off the ground. The unit is versatile for bulk bags, bundles, and pallets. Featuring four round folding arms, for universal use with scaffold clamps, and four swivel castors, 2 braked and 2 direction locked, the FlexiKart is easily manoeuvred in any direction. Its size allows it to be navigated through doorways with lashing rings ensuring a safe and secure load.