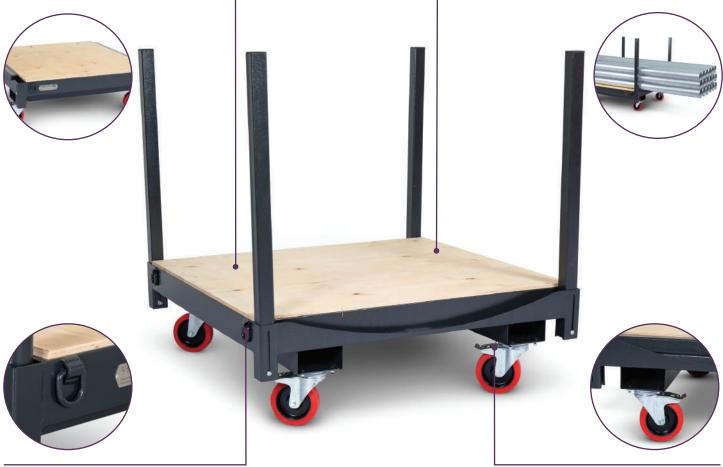

## SAFE PALLET SKATE

When you haven't got a forklift handy, Flexikart steps in as a safe, multi-purpose folding pallet skate. With a 1200kg payload, this super-neat and sturdy trolley is ideal for moving materials around busy construction sites and storing them off the ground throughout. The unit can comfortably accommodate 1200x1000 pallets. Plus, four folding arms can extend to accommodate longer items, such as boards or ducting. Four swivel castors (two braked) means the unit is easily manoeuvred in any direction, whilst lashing rings ensure you don't lose your load.

The FlexiKart can accommodate larger loads, or long loads such as metal beams, wood, pipe, conduit and other materials

Built in lashing points allow loads to be secured, which safely prevents them falling off when manoeuvring

Four swivel castors (two are braked), allow the FlexiKart to be easily moved in any direction

| Code   | Weight | External Dimensions W x D x H (mm)                          | Internal Dimensions W x D x H (mm) |
|--------|--------|-------------------------------------------------------------|------------------------------------|
| 30AFK4 | 84kg   | Folded = 1269 x 1172 x 391<br>Unfolded = 1269 x 1172 x 1202 | N/A                                |