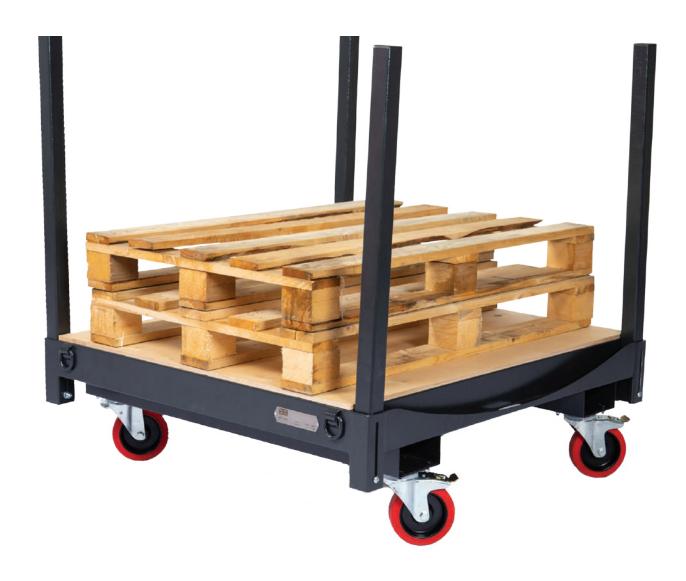

## SAFE PALLET SKATE

When you haven't got a forklift handy, Flexikart steps in as a safe, multi-purpose folding pallet skate. With a 1200kg payload, this super-neat and sturdy trolley is ideal for moving materials around busy construction sites and storing them off the ground throughout. The unit can comfortably accommodate 1200x1000 pallets. Plus, four folding arms can extend to accommodate longer items, such as boards or ducting. Four swivel castors (two braked) means the unit is easily manoeuvred in any direction, whilst lashing rings ensure you don't lose your load.

The FlexiKart can accommodate larger loads, or long loads such as metal beams, wood, pipe, conduit and other materials

Built in lashing points allow loads to be secured, which safely prevents them falling off when manoeuvring