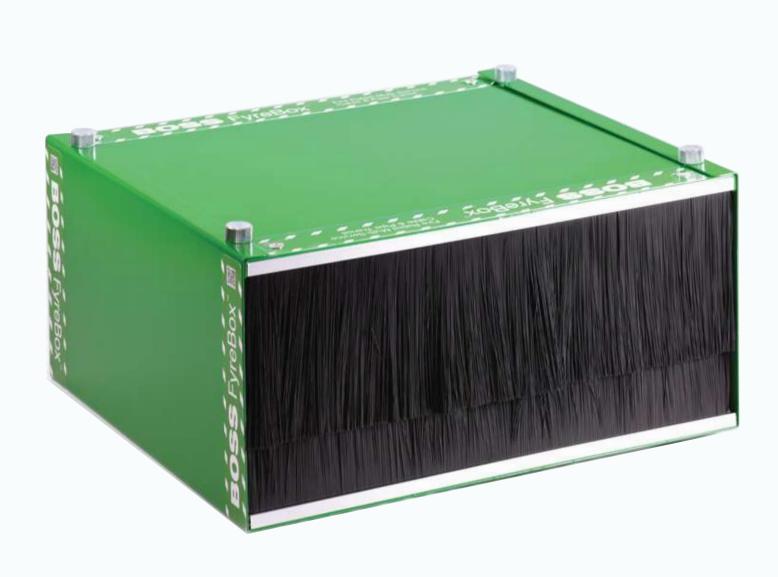

## THINK INSIDE THE BOX

Simplicity is key! Boss FyreBox provides 2hrs of fire protection for bundles of services in one integrated box.

Offering major benefits to typical apartment projects or applications requiring multiple services to be fire rated in one confined space.

## PROTECTS ALL IN ONE OPENING:

- Multiple PEX & PEX-AL
- Steel Sprinkler pipe
- HVAC Paircoil
- Multiple Power Cables
- Data Bundles, TV, Security & Fire Cables

Note: The use and installation of all fire rated systems must be approved by relevant certifiers and/or regulatory bodies.