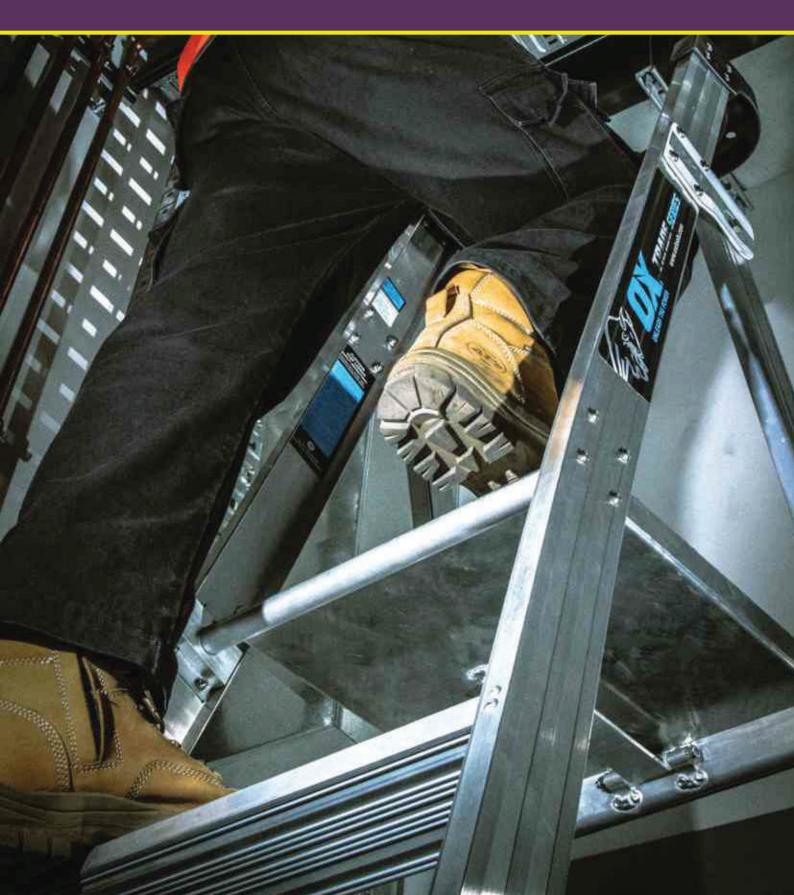

## HIGH PERFORMANCE PLATFORM LADDERS

Finally a ladder that performs everytime and can take the punishment thrown at it from job site to job site.

Work with ease and security with the large anti-skid platform with raised edges so your not tempted to take that one step too far.

Built to AS/NZS 1892 standard, we guarantee the quality and workmanship of this ladder for 12 months.

These ladders can also have additional options such as wheels, hand rail and more.

Plain Aluminiun version