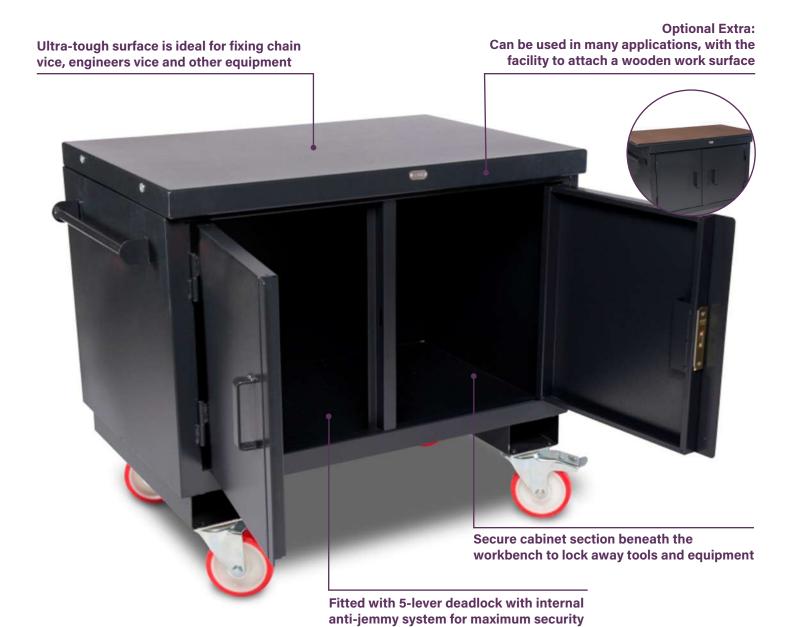

## MOBILE WORK SURFACE

The universal mobile workbench that's also a heavy-duty cabinet! Use it for a day and you'll wonder how you ever got by without it. A combination of heavy-duty storage cabinet and multi-purpose work surface, this innovative workbench makes any job that bit easier, while ensuring that your tools and equipment remain safe from thieves and damage. Its ultra-tough surface is ideal for fixing chain vice, engineers vice and other equipment, making it indispensable when pipe threading and bending.