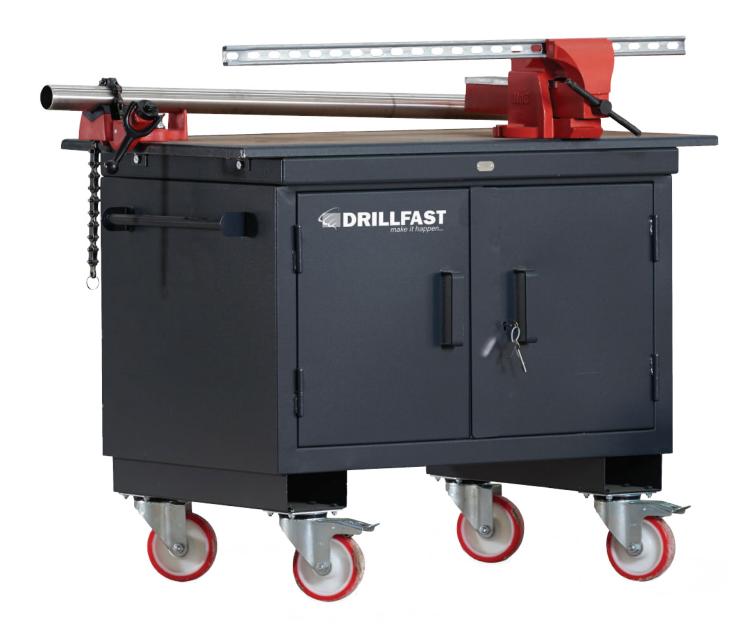

## MOBILE TUFF BENCH THE MOBILE WORK SURFACE

## MOBILE WORK SURFACE

The universal mobile workbench that's also a heavy-duty cabinet! Use it for a day and you'll wonder how you ever got by without it. A combination of heavy-duty storage cabinet and multi-purpose work surface, this innovative workbench makes any job that bit easier, while ensuring that your tools and equipment remain safe from thieves and damage. Its ultra-tough surface is ideal for fixing chain vice, engineers vice and other equipment, making it indispensable when pipe threading and bending.