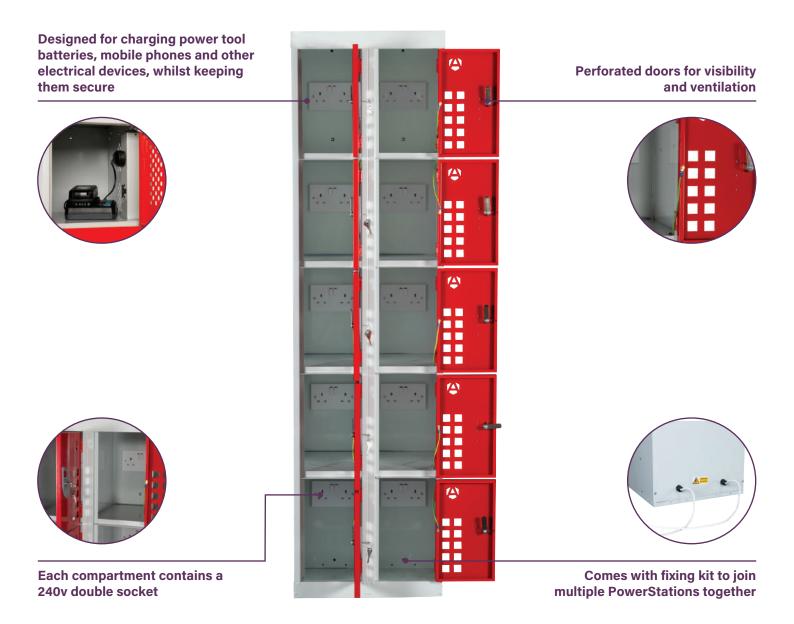

## MORE ENERGY

The secure powered locker for safe, segregated battery charging. Power tools and mobile devices are especially vulnerable to theft when being charged on site. Drillfast's secure battery charging locker bank allows you to charge your equipment unattended, confident in the knowledge that it is safe from thieves. Specially designed for charging power tools, mobile phones and devices and other electrical devices; the Powerstation is ideal for use in the site office. Each locker features 6 or 10 separate Powerstation compartments, each containing a double socket.