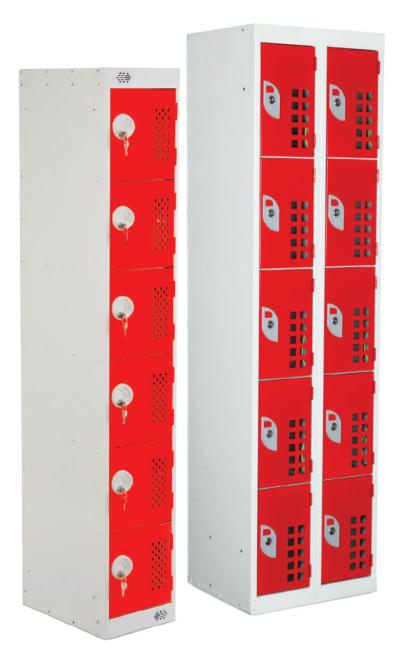

## MORE ENERGY

The secure powered locker for safe, segregated battery charging. Power tools and mobile devices are especially vulnerable to theft when being charged on site. Drillfast's secure battery charging locker bank allows you to charge your equipment unattended, confident in the knowledge that it is safe from thieves. Specially designed for charging power tools, mobile phones and devices and other electrical devices; the Powerstation is ideal for use in the site office. Each locker features 6 or 10 separate Powerstation compartments, each containing a double socket.