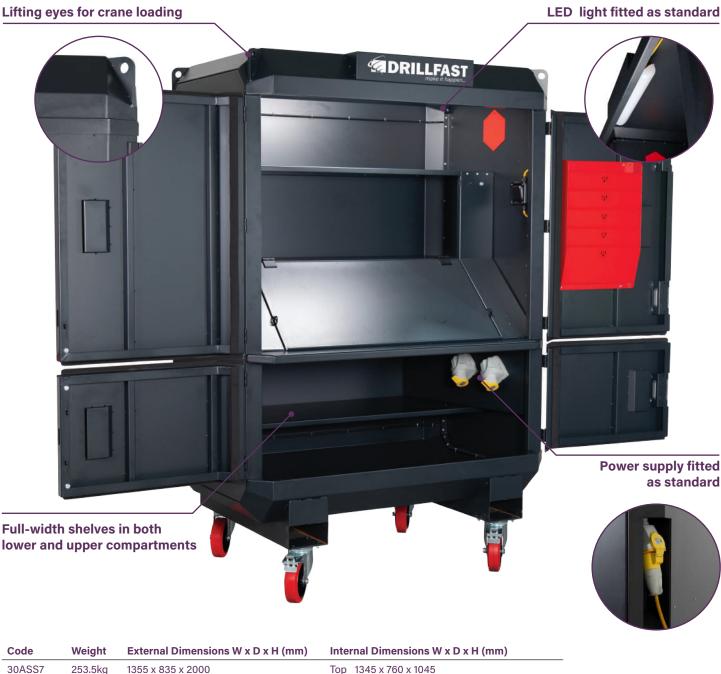

## YOUR OFFICE WITH YOU

The innovatively designed SiteStation gives you a convenient place for performing routine on site tasks, while also providing secure storage for your valuable equipment. This versatile new work station comprises two spacious main compartments. The top section features a folding slanted work surface - ideal for displaying plans and charts - which when shut provides an additional lockable storage area - ideal for power tools, PPE and fixings. Extras included are heavy-duty castors for easy mobility, and an internal light and power supply.

Top 1345 x 760 x 1045 Bottom 1345 x 760 x 895