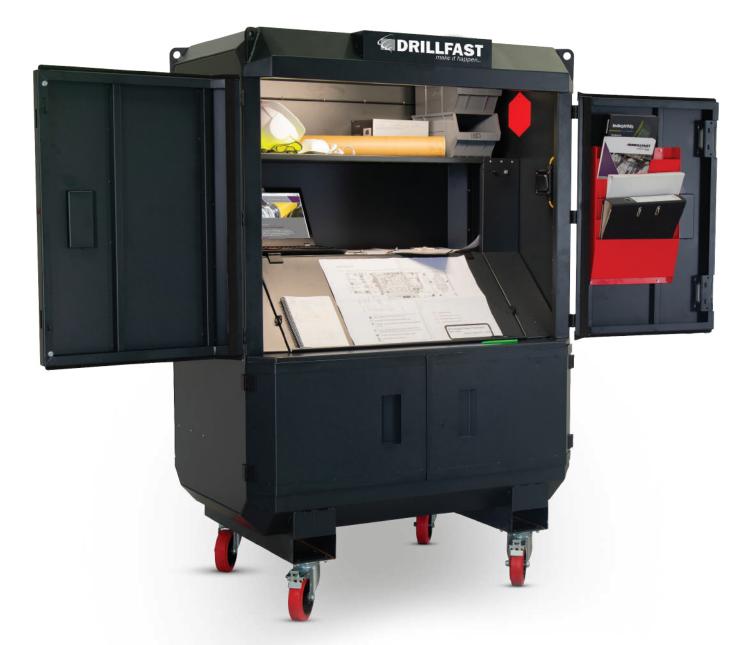

## YOUR OFFICE WITH YOU

The innovatively designed SiteStation gives you a convenient place for performing routine on site tasks, while also providing secure storage for your valuable equipment. This versatile new work station comprises two spacious main compartments. The top section features a folding slanted work surface - ideal for displaying plans and charts - which when shut provides an additional lockable storage area - ideal for power tools, PPE and fixings. Extras included are heavy-duty castors for easy mobility, and an internal light and power supply.