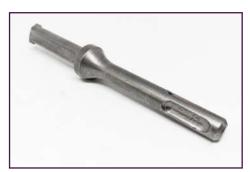

02SM10PRO-BUCKET

02055868

02SSTM10

| Code             | Description                                                                            | DRILL SIZE | QTY |
|------------------|----------------------------------------------------------------------------------------|------------|-----|
| 02SM10PRO        | Female M10 x 31mm Snake Pro                                                            | 12.7mm     | 100 |
| 02SM10PRO-BUCKET | Female M10 x 31mm Bucket of 500 Snake Pro including 2 x Drillbits and 1 x Setting Tool | 12.7mm     | 1   |
| 02055868         | ½" x 150 SDS Drillbit to suit M10 Snake Pro                                            | 12.7mm     | 1   |
| 02SSTM10         | M10 Snake Pro Setting Tool (silver)                                                    | -          | 1   |