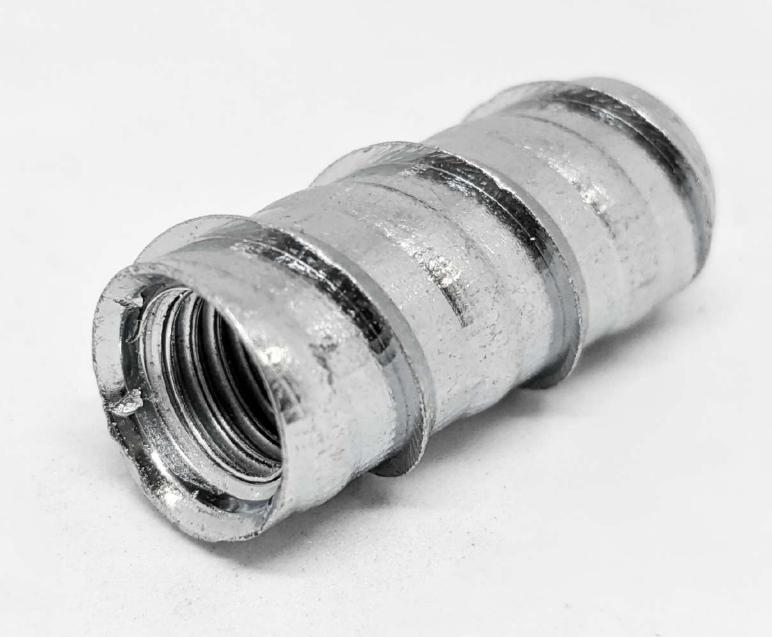

## A WHOLE DIFFERENT ANCHOR

- M8, M10 ETA Approved.
- Removable for temporary fixings.
- Very small edge distances approved.
- No hammer required.
- Complete grip over total anchor length.
- Can be removed completely (no steel left in concrete).
- Can be installed closer to the edge than traditional mechanical anchors.
- Up to 6 times faster installation in comparison with drop-in anchors.