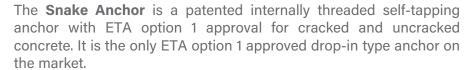

## SNAKE PRO A WHOLE DIFFERENT ANCHOR

## A WHOLE DIFFERENT ANCHOR

- M8, M10 ETA Approved.
- Removable for temporary fixings.
- Very small edge distances approved.
- No hammer required.
- Complete grip over total anchor length.
- Can be removed completely (no steel left in concrete).
- Can be installed closer to the edge than traditional mechanical anchors.
- Up to 6 times faster installation in comparison with drop-in anchors.