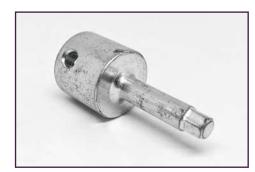

02SM10PRO-BUCKET

02055868

02SSTM10

| Code             | Description                                                                            | DRILL SIZE | QTY |
|------------------|----------------------------------------------------------------------------------------|------------|-----|
| 02SM10PRO        | Female M10 x 31mm Snake Pro                                                            | 12.7mm     | 100 |
| 02SM10PRO-BUCKET | Female M10 x 31mm Bucket of 500 Snake Pro including 2 x Drillbits and 1 x Setting Tool | 12.7mm     | 1   |
| 02055868         | ½" x 150 SDS Drillbit to suit M10 Snake Pro                                            | 12.7mm     | 1   |
| 02SSTM10         | M10 Snake Pro Setting Tool (silver)                                                    | -          | 1   |