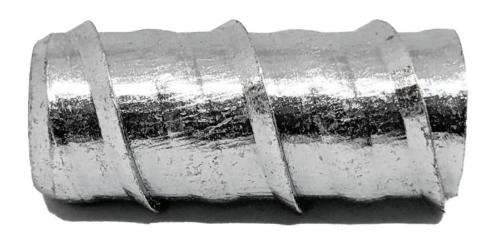

## A WHOLE DIFFERENT ANCHOR

- M8, M10 ETA Approved.
- Removable for temporary fixings.
- Very small edge distances approved.
- No hammer required.
- Complete grip over total anchor length.
- Can be removed completely (no steel left in concrete).
- Can be installed closer to the edge than traditional mechanical anchors.
- Up to 6 times faster installation in comparison with drop-in anchors.