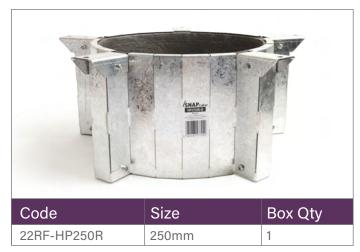

## HP250R jumbo retrofit fire collar

Suited to wall & floor applications for 225 pvc pipe & 250 HDPE pipe