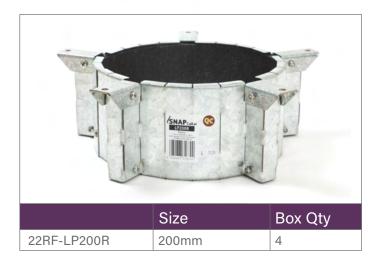

# LP200R jumbo retrofit fire collar

Suited to floor application for 200 HDPE pipe