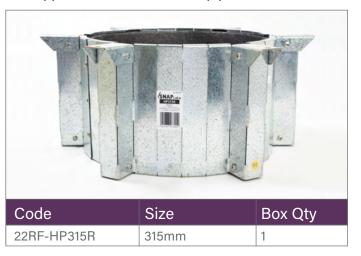

# HP315R jumbo retrofit fire collar

Suited to wall & floor applications for 315 pvc pipe & wall applications for 315 HDPE pipe