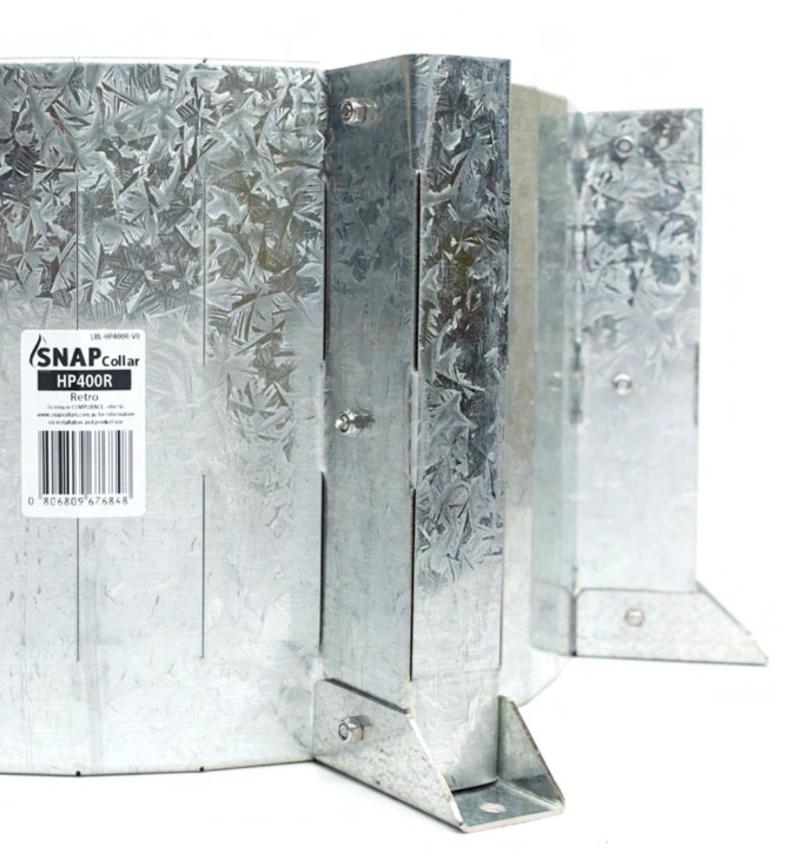

### HP400R jumbo retrofit fire collar

Suited to wall & floor applications for 325 pvc pipe

It is the responsibility of the installer & relevant certifying parties to ensure compliance. For specific product details please contact Drillfast. E&OE