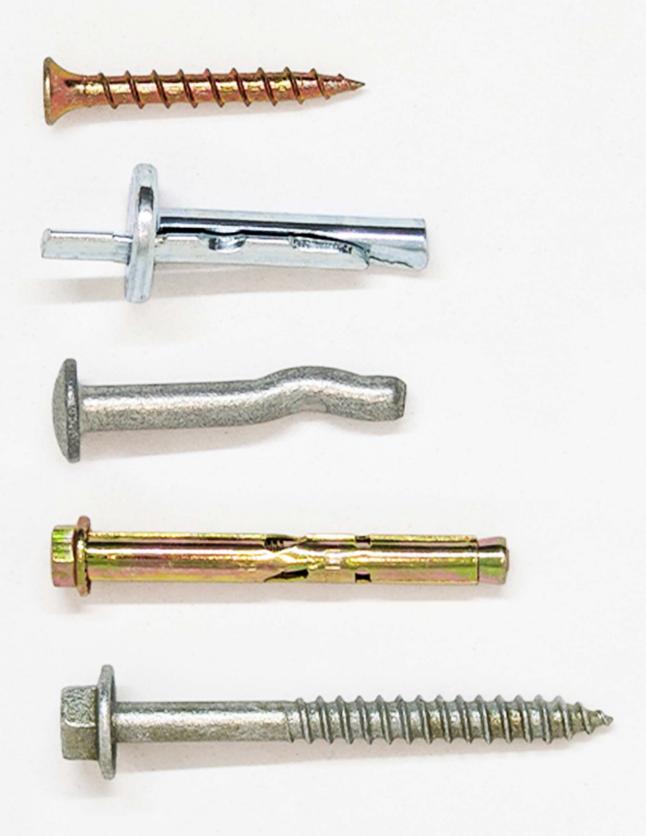

## **RECOMMENDED FIXING**

|                                                           | Expandable Metal Anchors Steel - Min M4                                                                    |                                  |
|-----------------------------------------------------------|------------------------------------------------------------------------------------------------------------|----------------------------------|
| 1x13mm Fire-Rated<br>Plasterboard Sheets<br>or thicker    | 07HWA4SL 07HWA4L 07HWA4XL                                                                                  |                                  |
|                                                           | Metal Threaded Rod with Metal Nuts                                                                         |                                  |
|                                                           | Intumescent Only Collars Exclusively:<br>32R, 63R, 65-80R, 110R. Do not use fixing<br>with Spring Collars. |                                  |
|                                                           | 10g x 38mm lg Coarse Thread Steel<br>Laminating Screw<br><b>о9BLAM1040</b>                                 |                                  |
| Autoclaved Aerated Concrete<br>(AAC) eg. Hebel Powerpanel | 14g-10tpi x 65mm lg Steel Hex Head Screws<br>09T17B1475                                                    |                                  |
| Masonry Wall                                              | 6 x 35mm Steel Wedge Anchors<br>06PBZ0635                                                                  |                                  |
|                                                           | 6.5 x 40mm Steel Sleeve Anchors<br>01HS6540                                                                |                                  |
| Concrete Slab/Wall                                        | 5 x 30mm Steel Concrete Screw Bolts<br>03BT530                                                             | The line hand the franks and the |
|                                                           | 5 x 32mm Steel Mushroom Head Spikes<br>о5мн510MM                                                           |                                  |
|                                                           | 6.5 x 40mm Steel Sleeve Anchors<br>01HS6540                                                                |                                  |
|                                                           | 6 x 35mm Steel Wedge Anchors<br>06PBZ035                                                                   |                                  |