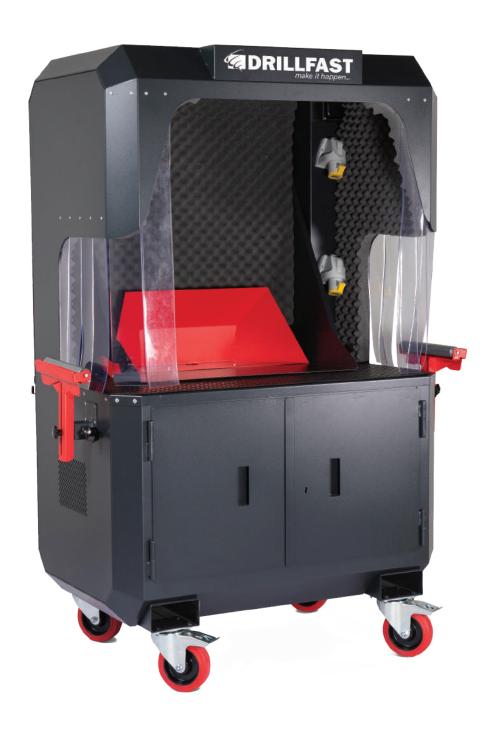

## **CUT TO THE CHASE**

The CuttingStation is a neat, mobile workstation that eliminates the need for a separate cutting room and is essential for safely cutting lengths, such as conduit, timber, cable tray and pipe. The new model is now even better! Improvements include new lighting and chamfered corners to further reduce noise. You'll also find a new expandable working area to accommodate mitre saws and cutaway sides for handling longer lengths.