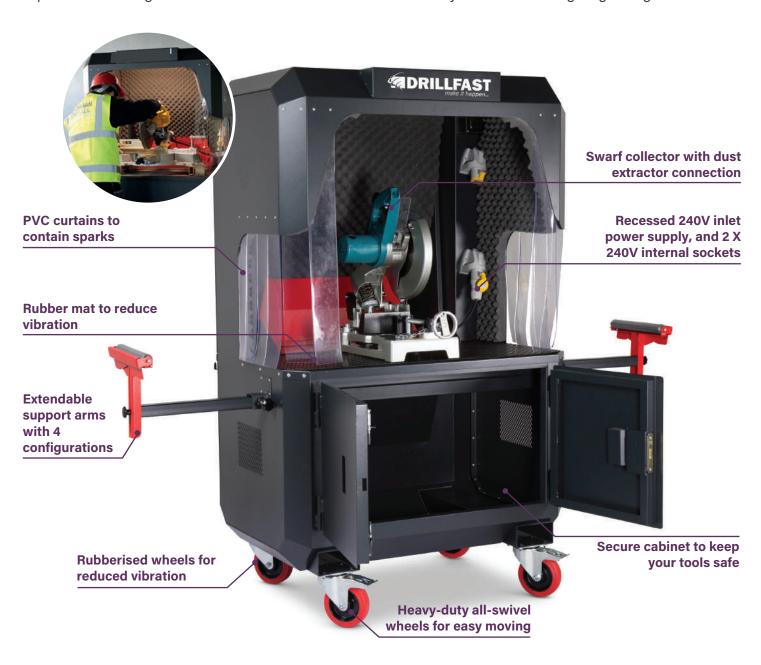

## **CUT TO THE CHASE**

The CuttingStation is a neat, mobile workstation that eliminates the need for a separate cutting room and is essential for safely cutting lengths, such as conduit, timber, cable tray and pipe. The new model is now even better! Improvements include new lighting and chamfered corners to further reduce noise. You'll also find a new expandable working area to accommodate mitre saws and cutaway sides for handling longer lengths.