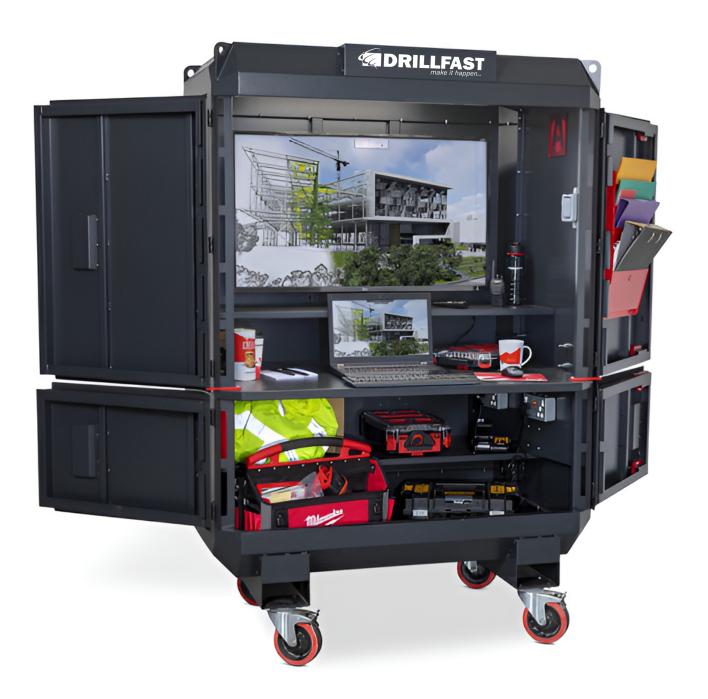

## **ACCESS AT YOUR FINGERTIPS**

Revolutionise the way your team delivers projects with this compact on-site digital station complete with a 43-inch screen, three power outlets and LED lighting. Quickly access all the information at your fingertips, power your laptop and view your up-to-date plans, procedures, and documents digitally. The DataStation is a simple addition that shows real commitment towards the industry, allowing you to work sustainably and efficiently away from the office. Easily manoeuvrable with heavy-duty castors, so you can take it wherever you need it. Armed with effective security: keyed-alike 5-lever deadlocks for secure storage of valuable office equipment or power tools.