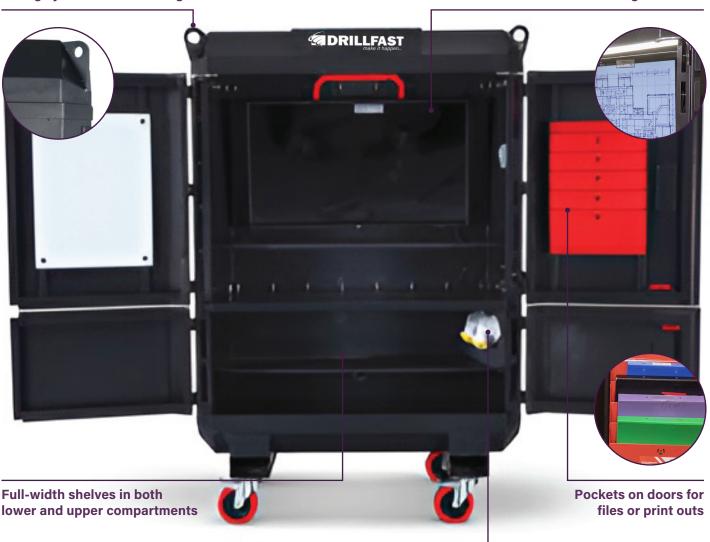

## Lifting eyes for crane loading

43" digital screen

240V power supply to charge electrical equipment

 Code
 Weight
 External Dimensions W x D x H (mm)
 Internal Dimensions W x D x H (mm)

 30DSS2
 235kg
 1400 x 845 x 1965
 Top 1175 x 735 x 885 Bottom 1175 x 735 x 400